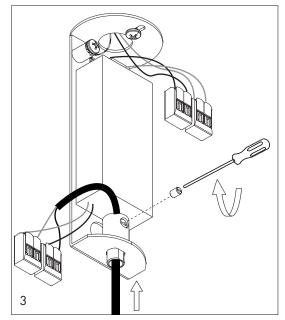

assembly and mounting instructions

- 1. Insert the grounding cable into the the hole and attach with the grounding screw.

  2. Connect the cable to the terminal blocks.

Fix the lamp cable in the right height with the fixing bracker on the side to doble secure.

Fix the ceiling rose cover with the fixing nut.