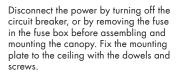

assembly and mounting instructions







- 1. Insert the grounding cable into the the hole and attach with the grounding screw.

  2. Connect the cable to the terminal blocks.



Fix the lamp cable in the right height with the fixing bracker on the side to doble secure.



Fix the ceiling rose cover with the fixing nut.



## safety instruction

Lamp suitable only for indoor use. The electrical connections must be carried out by specialized personnel. If this electrical wire or cord is damaged, it should be replaced exclusively by the manufacturer, its technical team or someone with an equivalent qualification in order to avoid any risk. The manufacturer is not responsible for improper use of the product.

## product care

Powder coated

Dust gently with a duster or soft cloth. Do not use commercial cleaners. A clean soft dam