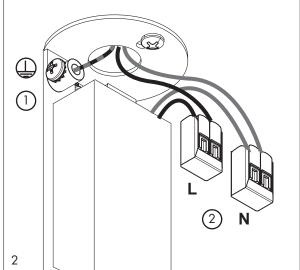

assembly and mounting instructions

- 1. Insert the grounding cable into the the hole and attach with the grounding screw.

  2. Connect the cable to the terminal blocks.

Fix the lamp cable in the right height with the fixing bracker on the side to doble secure.