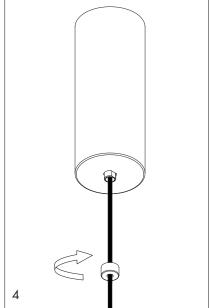

assembly and mounting instructions







- 1. Insert the grounding cable into the the hole and attach with the grounding screw.

  2. Connect the cable to the terminal blocks.



Fix the lamp cable in the right height with the fixing bracker on the side to doble secure.



Fix the ceiling rose cover with the fixing nut.



## safety instruction

Lamp suitable only for indoor use. The electrical connections must be carried out by specialized personnel. If this electrical wire or cord is damaged, it should be replaced exclusively by the manufacturer, its technical team or someone with an equivalent qualification in order to avoid any risk. The manufacturer is not responsible for improper use of the product.

## product care

Powder coated

Dust gently with a duster or soft cloth. Do not use commercial cleaners. A clean soft damp rag may also be used.

Use a feather duster, a clean cloth, or vacuum with a clean brush attachment, do not wipe wet.