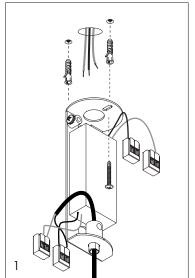

assembly and mounting instructions

- 1. Insert the grounding cable into the the hole and attach with the grounding screw.

  2. Connect the cable to the terminal blocks.

Fix the lamp cable in the right height with the fixing bracker on the side to doble secure.