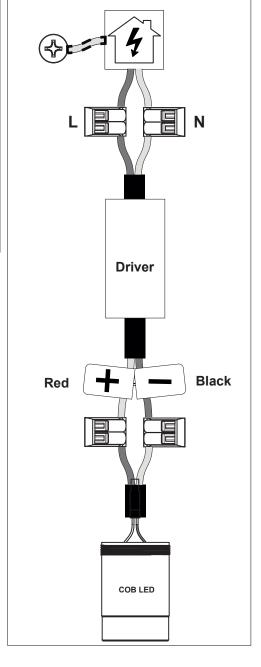

assembly and mounting instructions

- 1. Insert the grounding cable into the the hole and attach with the grounding screw.

  2. Connect the cable to the terminal blocks.

Fix the lamp cable in the right height with the fixing bracker on the side to doble secure.

## safety instruction

Lamp suitable only for indoor use. The electrical connections must be carried out by specialized personnel. If this electrical wire or cord is damaged, it should be replaced exclusively by the manufacturer, its technical team or someone with an equivalent qualification in order to avoid any risk. The manufacturer is not responsible for improper use of the product.